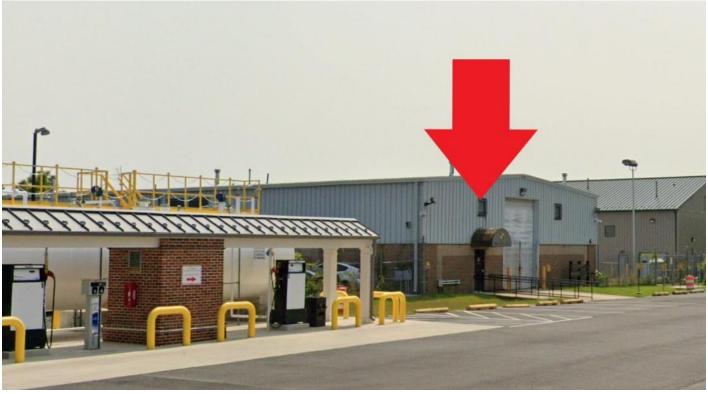

Once you're on the compound:

You'll drive away from Washington Blvd. until you get to a gas pump, then make a right.

After that turn, we are the warehouse building on the left side.

The sign out front says "Department Property Unit".