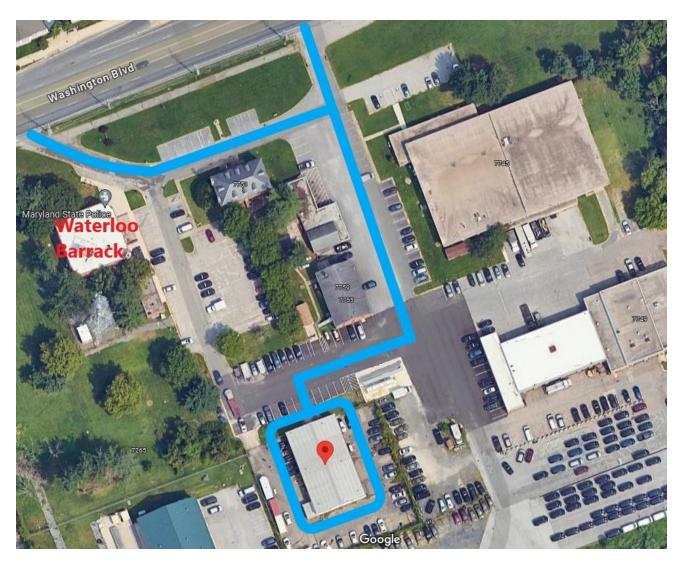

## **Current Asset Pick Up Days & Directions**

Our current available asset pickup days are: **Tuesday, Wednesday & Thursday from 7:00 am – 1:30 pm.** 

The Asset(s) are located at Maryland State Police Property Unit, 7765 Washington Blvd., Elkridge, MD 21075

If you are using GPS to get here: Use the Waterloo State Police Barrack's address of **7777 Washington Blvd, Elkridge, MD 21075**. That will put you on the compound. Our building is located behind the Barrack.

Once you're on the compound:

You'll drive away from Washington Blvd. until you get to a gas pump, then make a right.

After that turn, we are the warehouse building on the left side.

The sign out front says "Department Property Unit".