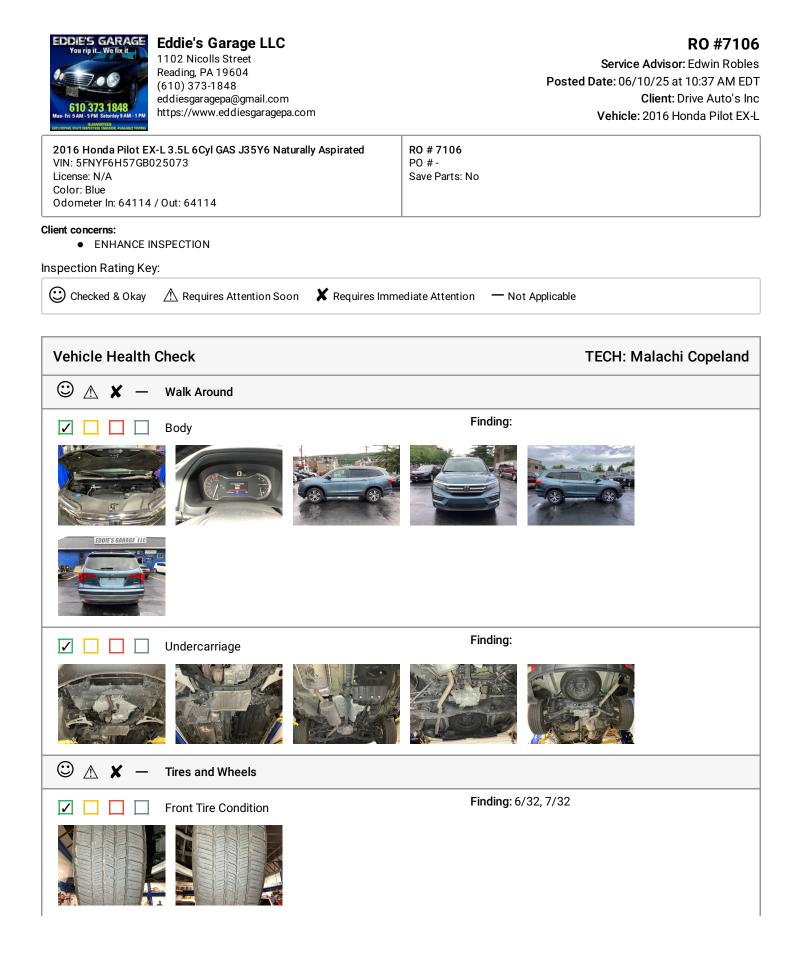

| Rear Tire Condition                  | <b>Finding:</b> 6/32, 6/32 |
|--------------------------------------|----------------------------|
|                                      |                            |
| Alignment                            | Finding:                   |
| Steering/Suspension<br>Components    | Finding:                   |
| Rack & Pinion, Pump, Hos             | ses & Finding:             |
| Front Brake Lining/Calipe            | rs Finding: 10mm           |
|                                      |                            |
| Rear Brake Lining/Caliper            | s Finding: 10mm            |
|                                      |                            |
| ✓ □ □ Brake Hydraulic System 8       | Fluid Finding:             |
| Emergency Brake Adjustr